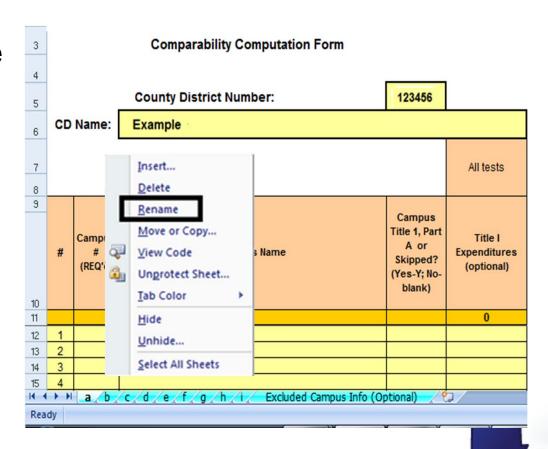

- Excel workbook contains 10 worksheets.
- Enter data in a separate worksheet for each grade span being tested.
- Use only the worksheets you need.

 Rename tab for the grade span being tested