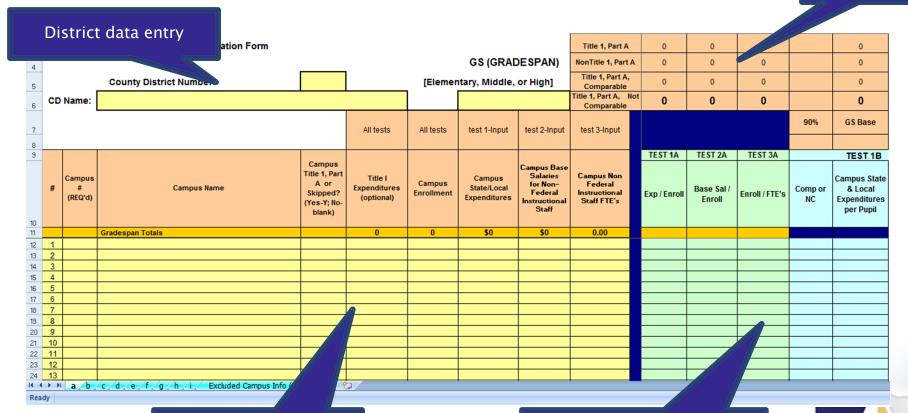

# Division of Federal Fiscal Compliance and Reporting

Title I, Part A – Comparability of Services

Training Module
Completing the
Comparability Computation Form

Enter data for each Grade Span tested:

- County-district number Must be entered for the CCF results to calculate
- District name
- Grade span grouping
- 3-digit Campus number
- Campus name
- For "Title I, Part A or Skipped" column Y or blank for Non Title I
- Campus enrollment- The date must be consistent across all grade span groups and all campuses. (does not have to be "snapshot")

There are four areas on this screen:

Displays running totals of campus comparability results

Individual campus data entry

Displays individual campus data results

DIVISION OF
FEDERAL FISCAL COMPLIANCE
& REPORTING

Enter for each grade span grouping, the **latest** budgeted data:

- Campus State and Local Expenditures (Test 1)
- Campus Base Salaries for non-federal instructional staff (Test 2)
- Campus non-federal instructional FTEs (Test 3)