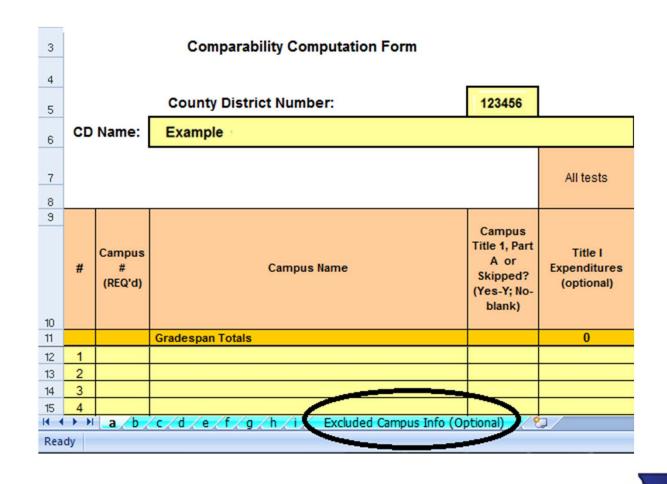

## **Excluded Campus Information** (Optional Worksheet)

Example of completed CCF data entry for grouping with Title I/Skipped and Non-Title I:

| Texas Education Agency                                                                                                                                                                                                                                                                                                                                                                                                                                                                                                                                                                                                                                                                                                                                                                                                                                                                                                                                                                                                                                                                                                                                                                                                                                                                                                                                                                                                                                                                                                                                                                                                                                                                                                                                                                                                                                                                                                                                                                                                                                                                                                         |                                                                               |                                                              |                                             | Use a separate worksheet              |                                                                    |                                                                                                                           |                                                                                                                                                 | Campuses                                                                                          |                        |                 |                   |          |                               |                 |          |                          |               |
|--------------------------------------------------------------------------------------------------------------------------------------------------------------------------------------------------------------------------------------------------------------------------------------------------------------------------------------------------------------------------------------------------------------------------------------------------------------------------------------------------------------------------------------------------------------------------------------------------------------------------------------------------------------------------------------------------------------------------------------------------------------------------------------------------------------------------------------------------------------------------------------------------------------------------------------------------------------------------------------------------------------------------------------------------------------------------------------------------------------------------------------------------------------------------------------------------------------------------------------------------------------------------------------------------------------------------------------------------------------------------------------------------------------------------------------------------------------------------------------------------------------------------------------------------------------------------------------------------------------------------------------------------------------------------------------------------------------------------------------------------------------------------------------------------------------------------------------------------------------------------------------------------------------------------------------------------------------------------------------------------------------------------------------------------------------------------------------------------------------------------------|-------------------------------------------------------------------------------|--------------------------------------------------------------|---------------------------------------------|---------------------------------------|--------------------------------------------------------------------|---------------------------------------------------------------------------------------------------------------------------|-------------------------------------------------------------------------------------------------------------------------------------------------|---------------------------------------------------------------------------------------------------|------------------------|-----------------|-------------------|----------|-------------------------------|-----------------|----------|--------------------------|---------------|
| D                                                                                                                                                                                                                                                                                                                                                                                                                                                                                                                                                                                                                                                                                                                                                                                                                                                                                                                                                                                                                                                                                                                                                                                                                                                                                                                                                                                                                                                                                                                                                                                                                                                                                                                                                                                                                                                                                                                                                                                                                                                                                                                              | Division of Federal Fiscal Compliance and Reporting for each Grade Span Group |                                                              |                                             |                                       |                                                                    |                                                                                                                           | Total                                                                                                                                           | 10                                                                                                | 10                     | 10              |                   | 10       |                               |                 | 10       |                          |               |
| 2013-2014 Comparability Computation Form                                                                                                                                                                                                                                                                                                                                                                                                                                                                                                                                                                                                                                                                                                                                                                                                                                                                                                                                                                                                                                                                                                                                                                                                                                                                                                                                                                                                                                                                                                                                                                                                                                                                                                                                                                                                                                                                                                                                                                                                                                                                                       |                                                                               |                                                              |                                             |                                       | -                                                                  |                                                                                                                           | Title 1, Part A                                                                                                                                 | 4                                                                                                 | 4                      | 4               |                   | 4        |                               |                 | 4        |                          |               |
| The state of the s |                                                                               |                                                              |                                             |                                       | GS (GRAI                                                           | DESPAN)                                                                                                                   | NonTitle 1, Part                                                                                                                                | 6                                                                                                 | 6                      | 6               |                   | 6        |                               |                 | 6        |                          |               |
|                                                                                                                                                                                                                                                                                                                                                                                                                                                                                                                                                                                                                                                                                                                                                                                                                                                                                                                                                                                                                                                                                                                                                                                                                                                                                                                                                                                                                                                                                                                                                                                                                                                                                                                                                                                                                                                                                                                                                                                                                                                                                                                                |                                                                               | County District Number: 123456 [Elementary, Middle, or High] |                                             |                                       |                                                                    | Title 1, Part A,                                                                                                          | 4                                                                                                                                               | 4                                                                                                 | 4                      |                 | 0                 |          |                               | 0               |          |                          |               |
| CD                                                                                                                                                                                                                                                                                                                                                                                                                                                                                                                                                                                                                                                                                                                                                                                                                                                                                                                                                                                                                                                                                                                                                                                                                                                                                                                                                                                                                                                                                                                                                                                                                                                                                                                                                                                                                                                                                                                                                                                                                                                                                                                             | Name                                                                          | Example ISD                                                  | 120400                                      |                                       | Elem, Grade Span (                                                 |                                                                                                                           |                                                                                                                                                 | Comparable<br>Title 1, Part A,                                                                    | 0                      | 0               | 0                 |          | 0                             |                 |          | 0                        |               |
| CD                                                                                                                                                                                                                                                                                                                                                                                                                                                                                                                                                                                                                                                                                                                                                                                                                                                                                                                                                                                                                                                                                                                                                                                                                                                                                                                                                                                                                                                                                                                                                                                                                                                                                                                                                                                                                                                                                                                                                                                                                                                                                                                             | Mairie.                                                                       | Example 13D                                                  |                                             | Ele                                   |                                                                    | Liem. diade                                                                                                               | ciem. Grade Span Group                                                                                                                          |                                                                                                   | U                      | U               | U                 |          | U                             |                 |          | U                        |               |
|                                                                                                                                                                                                                                                                                                                                                                                                                                                                                                                                                                                                                                                                                                                                                                                                                                                                                                                                                                                                                                                                                                                                                                                                                                                                                                                                                                                                                                                                                                                                                                                                                                                                                                                                                                                                                                                                                                                                                                                                                                                                                                                                |                                                                               |                                                              |                                             | All tests                             | All tests                                                          | test 1-Input                                                                                                              | test 2-Input                                                                                                                                    | test 3-Input                                                                                      |                        |                 |                   | 90%      | GS Base                       | 110%            | 90%      | GS Base                  | 110%          |
|                                                                                                                                                                                                                                                                                                                                                                                                                                                                                                                                                                                                                                                                                                                                                                                                                                                                                                                                                                                                                                                                                                                                                                                                                                                                                                                                                                                                                                                                                                                                                                                                                                                                                                                                                                                                                                                                                                                                                                                                                                                                                                                                |                                                                               | militaria militaria (ast i in fort) (ast 5 in fort)          |                                             |                                       |                                                                    |                                                                                                                           |                                                                                                                                                 |                                                                                                   |                        | 5,683.70        | 6,315.22          | 6,946.74 | 4,057.52                      | 4,508.35        | 4,959.19 |                          |               |
|                                                                                                                                                                                                                                                                                                                                                                                                                                                                                                                                                                                                                                                                                                                                                                                                                                                                                                                                                                                                                                                                                                                                                                                                                                                                                                                                                                                                                                                                                                                                                                                                                                                                                                                                                                                                                                                                                                                                                                                                                                                                                                                                |                                                                               |                                                              |                                             |                                       |                                                                    |                                                                                                                           |                                                                                                                                                 |                                                                                                   | TEST 1A                | TEST 2A         | A TEST 3A TEST 1B |          |                               |                 | TEST 2B  |                          |               |
| •                                                                                                                                                                                                                                                                                                                                                                                                                                                                                                                                                                                                                                                                                                                                                                                                                                                                                                                                                                                                                                                                                                                                                                                                                                                                                                                                                                                                                                                                                                                                                                                                                                                                                                                                                                                                                                                                                                                                                                                                                                                                                                                              | Campu<br>s #<br>(REQ'o                                                        | Campus Name                                                  | Campus<br>Title I,<br>Part A or<br>Skipped? | Title I<br>Expenditures<br>(optional) | Campus<br>Enrollment                                               | Campus<br>State/Local                                                                                                     | Campus<br>Base<br>Salaries<br>for Non-                                                                                                          | Campus Non<br>Federal<br>Instructional                                                            | Exp /                  | Base Sal I      | Enroll /          | Comp or  | Campus<br>State &<br>Local    | Campus<br>to GS | Comp or  | Campus                   | Campus        |
|                                                                                                                                                                                                                                                                                                                                                                                                                                                                                                                                                                                                                                                                                                                                                                                                                                                                                                                                                                                                                                                                                                                                                                                                                                                                                                                                                                                                                                                                                                                                                                                                                                                                                                                                                                                                                                                                                                                                                                                                                                                                                                                                |                                                                               |                                                              | (Yes-Y;<br>No-blank)                        | (optional)                            |                                                                    | Expenditures                                                                                                              | Federal<br>Instructional<br>Staff                                                                                                               | Staff FTE's                                                                                       | Enroll                 | Enroll          | FTE's             | NC       | Expenditur<br>es per<br>Pupil | Base            | NC       | Base Salary<br>per Pupil | to GS<br>Base |
|                                                                                                                                                                                                                                                                                                                                                                                                                                                                                                                                                                                                                                                                                                                                                                                                                                                                                                                                                                                                                                                                                                                                                                                                                                                                                                                                                                                                                                                                                                                                                                                                                                                                                                                                                                                                                                                                                                                                                                                                                                                                                                                                |                                                                               | Gradespan Totals                                             |                                             | 0                                     | 15,649                                                             |                                                                                                                           | Instructional<br>Staff                                                                                                                          |                                                                                                   | Enroll 5,331.45        |                 | FTE's             | NC       | es per                        |                 | NC       |                          |               |
| 1                                                                                                                                                                                                                                                                                                                                                                                                                                                                                                                                                                                                                                                                                                                                                                                                                                                                                                                                                                                                                                                                                                                                                                                                                                                                                                                                                                                                                                                                                                                                                                                                                                                                                                                                                                                                                                                                                                                                                                                                                                                                                                                              | 002                                                                           |                                                              |                                             |                                       | <b>15,649</b> 2,167                                                | •                                                                                                                         | Instructional<br>Staff<br>\$70,551,192                                                                                                          | Staff FTE's                                                                                       |                        |                 |                   | NC       | es per<br>Pupil               |                 | NĊ       | per Pupil                |               |
| 1 2                                                                                                                                                                                                                                                                                                                                                                                                                                                                                                                                                                                                                                                                                                                                                                                                                                                                                                                                                                                                                                                                                                                                                                                                                                                                                                                                                                                                                                                                                                                                                                                                                                                                                                                                                                                                                                                                                                                                                                                                                                                                                                                            | 004                                                                           |                                                              |                                             |                                       |                                                                    | \$98,826,827                                                                                                              | \$70,551,192<br>9,708,037<br>6,826,214                                                                                                          | 1,512.76<br>204.49<br>149.80                                                                      |                        |                 |                   | NC       | es per<br>Pupil               |                 | NC       | per Pupil                |               |
| 1 2 3                                                                                                                                                                                                                                                                                                                                                                                                                                                                                                                                                                                                                                                                                                                                                                                                                                                                                                                                                                                                                                                                                                                                                                                                                                                                                                                                                                                                                                                                                                                                                                                                                                                                                                                                                                                                                                                                                                                                                                                                                                                                                                                          | 004<br>005                                                                    | Austin<br>Lanier<br>McCallum                                 | No-blank)                                   |                                       | 2,167<br>1,525<br>1,776                                            | \$98,826,827<br>12,232,022<br>10,258,065<br>10,544,313                                                                    | \$70,551,192<br>9,708,037<br>6,826,214<br>7,787,338                                                                                             | 1,512.76<br>204.49<br>149.80<br>166.83                                                            | 5,331.45               | 3,938.83        | 11.77             | NC       | es per<br>Pupil               |                 | NC       | per Pupil                |               |
| 4                                                                                                                                                                                                                                                                                                                                                                                                                                                                                                                                                                                                                                                                                                                                                                                                                                                                                                                                                                                                                                                                                                                                                                                                                                                                                                                                                                                                                                                                                                                                                                                                                                                                                                                                                                                                                                                                                                                                                                                                                                                                                                                              | 004<br>005<br>006                                                             | Austin<br>Lanier<br>McCallum<br>Reagan                       | No-blank)                                   |                                       | 2,167<br>1,525<br>1,776<br>1,061                                   | \$98,826,827<br>12,232,022<br>10,258,065<br>10,544,313<br>7,420,054                                                       | \$70,551,192<br>9,708,037<br>6,826,214<br>7,787,338<br>4,828,538                                                                                | 1,512.76<br>204.49<br>149.80<br>166.83<br>105.00                                                  | 5,331.45               | 3,938.83        | 11.77             | NC       | es per<br>Pupil               |                 | NC       | per Pupil                |               |
| 4                                                                                                                                                                                                                                                                                                                                                                                                                                                                                                                                                                                                                                                                                                                                                                                                                                                                                                                                                                                                                                                                                                                                                                                                                                                                                                                                                                                                                                                                                                                                                                                                                                                                                                                                                                                                                                                                                                                                                                                                                                                                                                                              | 004<br>005<br>006<br>007                                                      | Austin<br>Lanier<br>McCallum<br>Reagan<br>Travis             | No-blank)                                   |                                       | 2,167<br>1,525<br>1,776<br>1,061<br>1,367                          | \$98,826,827<br>12,232,022<br>10,258,065<br>10,544,313<br>7,420,054<br>9,684,277                                          | \$70,551,192<br>9,708,037<br>6,826,214<br>7,787,338<br>4,828,538<br>6,582,811                                                                   | 1,512.76<br>204.49<br>149.80<br>166.83<br>105.00<br>145.00                                        | <b>5,331.45</b> yes    | 3,938.83<br>yes | 11.77<br>yes      | NC       | es per<br>Pupil               |                 | NC       | per Pupil                |               |
| 4                                                                                                                                                                                                                                                                                                                                                                                                                                                                                                                                                                                                                                                                                                                                                                                                                                                                                                                                                                                                                                                                                                                                                                                                                                                                                                                                                                                                                                                                                                                                                                                                                                                                                                                                                                                                                                                                                                                                                                                                                                                                                                                              | 004<br>005<br>006<br>007<br>008                                               | Austin<br>Lanier<br>McCallum<br>Reagan<br>Travis<br>Crockett | No-blank)                                   |                                       | 2,167<br>1,525<br>1,776<br>1,061<br>1,367<br>1,684                 | \$98,826,827<br>12,232,022<br>10,258,065<br>10,544,313<br>7,420,054<br>9,684,277<br>10,699,635                            | \$70,551,192<br>9,708,037<br>6,826,214<br>7,787,338<br>4,828,538<br>6,582,811<br>7,547,370                                                      | 1,512.76<br>204.49<br>149.80<br>166.83<br>105.00<br>145.00<br>161.00                              | 5,331.45<br>yes<br>yes | 3,938.83<br>yes | 11.77 yes         | NC       | es per<br>Pupil               |                 | NC       | per Pupil                |               |
| 4<br>5<br>6<br>7                                                                                                                                                                                                                                                                                                                                                                                                                                                                                                                                                                                                                                                                                                                                                                                                                                                                                                                                                                                                                                                                                                                                                                                                                                                                                                                                                                                                                                                                                                                                                                                                                                                                                                                                                                                                                                                                                                                                                                                                                                                                                                               | 004<br>005<br>006<br>007<br>008<br>009                                        | Austin Lanier McCallum Reagan Travis Crockett Anderson       | No-blank)                                   |                                       | 2,167<br>1,525<br>1,776<br>1,061<br>1,367<br>1,684<br>2,191        | \$98,826,827<br>12,232,022<br>10,258,065<br>10,544,313<br>7,420,054<br>9,684,277<br>10,693,635<br>11,845,906              | \$70,551,192<br>9,708,037<br>6,826,214<br>7,787,338<br>4,828,538<br>6,582,811<br>7,547,370<br>9,176,661                                         | 1,512,76<br>204,49<br>149,80<br>166,83<br>105,00<br>145,00<br>161,00<br>199,34                    | 5,331.45<br>yes<br>yes | 3,938.83<br>yes | 11.77 yes         | NC       | es per<br>Pupil               |                 | NC       | per Pupil                |               |
| 4<br>5<br>6<br>7<br>8                                                                                                                                                                                                                                                                                                                                                                                                                                                                                                                                                                                                                                                                                                                                                                                                                                                                                                                                                                                                                                                                                                                                                                                                                                                                                                                                                                                                                                                                                                                                                                                                                                                                                                                                                                                                                                                                                                                                                                                                                                                                                                          | 004<br>005<br>006<br>007<br>008<br>009<br>012                                 | Austin Lanier McCallum Reagan Travis Crockett Anderson ALC   | No-blank)                                   |                                       | 2,167<br>1,525<br>1,776<br>1,061<br>1,367<br>1,684<br>2,191<br>126 | \$98,826,827<br>12,232,022<br>10,258,065<br>10,544,313<br>7,420,054<br>9,684,277<br>10,639,635<br>11,845,306<br>3,568,006 | Instructional<br>Staff<br>\$70,551,192<br>9,708,037<br>6,826,214<br>7,787,338<br>4,828,538<br>6,582,811<br>7,547,370<br>9,176,661<br>1,979,381  | 1,512.76<br>204.49<br>149.80<br>166.83<br>105.00<br>145.00<br>161.00<br>199.34<br>47.00           | 5,331.45<br>yes<br>yes | 3,938.83<br>yes | 11.77 yes         | NC       | es per<br>Pupil               |                 | NC       | per Pupil                |               |
| 4<br>5<br>6<br>7                                                                                                                                                                                                                                                                                                                                                                                                                                                                                                                                                                                                                                                                                                                                                                                                                                                                                                                                                                                                                                                                                                                                                                                                                                                                                                                                                                                                                                                                                                                                                                                                                                                                                                                                                                                                                                                                                                                                                                                                                                                                                                               | 004<br>005<br>006<br>007<br>008<br>009<br>012<br>013                          | Austin Lanier McCallum Reagan Travis Crockett Anderson       | No-blank)                                   |                                       | 2,167<br>1,525<br>1,776<br>1,061<br>1,367<br>1,684<br>2,191        | \$98,826,827<br>12,232,022<br>10,258,065<br>10,544,313<br>7,420,054<br>9,684,277<br>10,693,635<br>11,845,906              | Instructional<br>Staff<br>\$70,551,192<br>9,708,037<br>6,826,214<br>7,787,338<br>4,828,538<br>6,582,811<br>7,547,370<br>1,979,381<br>11,325,365 | 1,512.76<br>204.49<br>149.80<br>166.83<br>105.00<br>145.00<br>161.00<br>199.34<br>47.00<br>236.30 | 5,331.45<br>yes<br>yes | 3,938.83<br>yes | 11.77 yes         | NC       | es per<br>Pupil               |                 | NC       | per Pupil                |               |