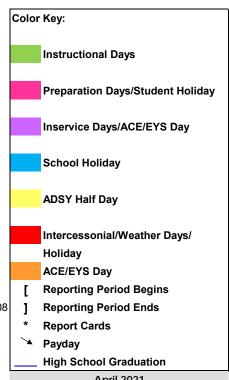

## East Chambers ISD School Calendar 2020-2021

1st Semester ( 83 Days): 08/17 - 12/18 2nd Semester ( 97 Days) 01/05 - 06/01 79200 Minutes

High School Graduation 05/28

Report Cards 10/01, 11/12, 01/07, 02/25, 04/22, 06/08

Intercessionial/Weather Days 09/07, 10/02, 11/23, 11/24

01/18, 02/15, 06/03, 06/04, 06/07, 06/08

| rebruary 2021 |    |    |    |      |      |    |
|---------------|----|----|----|------|------|----|
| s             | M  | T  | W  | T    | F    | S  |
|               | 1  | 2  | 3  | 4    | 5    | 6  |
| 7             | 8  | 9  | 10 | 11   | 12   | 13 |
| 14            | 15 | 16 | 17 | 18]  | [ 19 | 20 |
| 21            | 22 | 23 | 24 | 25 * | 26   | 27 |
| 28            |    |    |    |      |      |    |