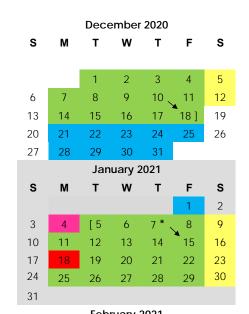

## East Chambers ISD School Calendar 2020-2021

1st Semester ( 83 Days): 08/17 - 12/18 2nd Semester ( 97 Days) 01/05 - 06/01 79200 Minutes

High School Graduation 05/28

Report Cards 10/01, 11/12, 01/07, 02/25, 04/22, 06/08

Intercessionial/Weather Days 09/07, 10/02, 11/23, 11/24

01/18, 02/15, 06/03, 06/04, 06/07, 06/08

| rebruary 2021 |    |    |    |      |      |    |
|---------------|----|----|----|------|------|----|
| s             | M  | T  | W  | T    | F    | S  |
|               | 1  | 2  | 3  | 4    | 5    | 6  |
| 7             | 8  | 9  | 10 | 11   | 12   | 13 |
| 14            | 15 | 16 | 17 | 18]  | [ 19 | 20 |
| 21            | 22 | 23 | 24 | 25 * | 26   | 27 |
| 28            |    |    |    |      |      |    |