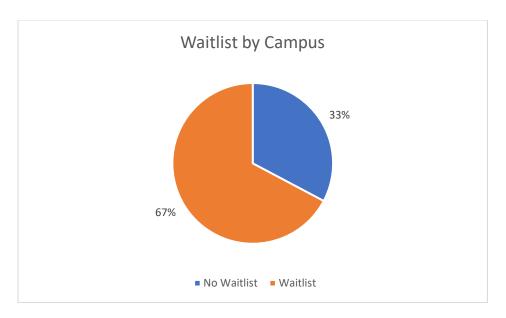

#### **KEY FINDINGS**

The 2024 CSW resulted in 100% (186) charter schools reporting. Of the charter school campuses in the state's portfolio:

- 67% (617) reported having a waitlist.
- 33% (299) of campuses reported no waitlist.