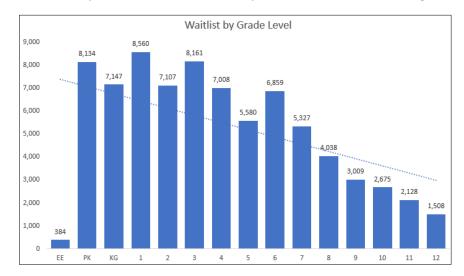

Notably, as grade levels increase, waitlist numbers tend to decline. The following chart shows the reported waitlist count by grade level. This decline in part may be attributed to the smaller number of seats available in high school. As well as the decreased likelihood of a student transferring to a new educational

setting once they are established at a school. Another contributing factor to large waitlists during the elementary grade levels may be the fewer number of open seats available at those grade levels.

The graph above represents the five charter holders with the largest submitted waitlists in the state of Texas. Charter schools have been grouped according to their charter holder when appropriate. The totals within this graph contain duplicate unique student IDs as reported by the charter school. Duplication occurs when a Texas student applies to multiple charter schools in a given year. Individual school waitlists are not deduplicated to represent the true count of students who have submitted applications at each school.