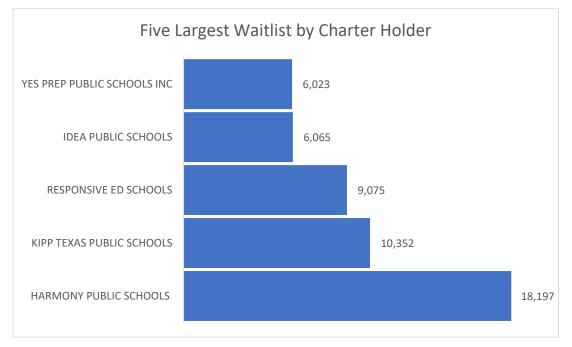

setting once they are established at a school. Another contributing factor to large waitlists during the elementary grade levels may be the fewer number of open seats available at those grade levels.

The graph above represents the five charter holders with the largest submitted waitlists in the state of Texas. Charter schools have been grouped according to their charter holder when appropriate. The totals within this graph contain duplicate unique student IDs as reported by the charter school. Duplication occurs when a Texas student applies to multiple charter schools in a given year. Individual school waitlists are not deduplicated to represent the true count of students who have submitted applications at each school.